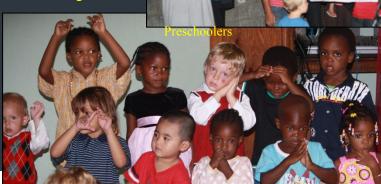

-In the new preschool we learned of his birth, since only 2 of our little ones there attend church and know about God's great gift.

-The Bible College students and staff caroled around the community on Christmas Eve.